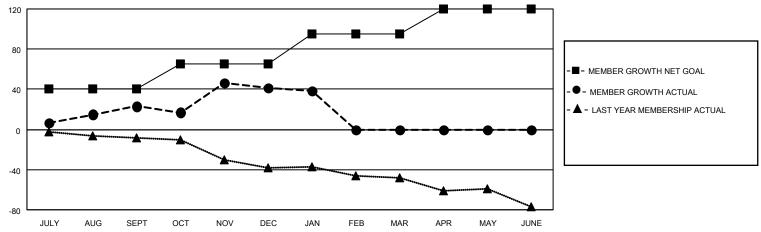

#### GOALS AND ACTUAL MEMBERS CUMULATIVE

| DROPPED CLUBS: 1 |    | 27 CLUBS OF 48 ADDED 1 OR<br>MORE NEW MEMBERS | GENDER DISTRIBUTION             |                                |  |
|------------------|----|-----------------------------------------------|---------------------------------|--------------------------------|--|
|                  |    | NORE NEW MEMBERS                              | MALE<br>FEMALE                  | 1,102 (71.42%)<br>441 (28.58%) |  |
| DROPPED MEMBERS  |    |                                               | NON BINARY PREFER NOT TO ANSWER | 0 (0.00%)<br>0 (0.00%)         |  |
| DECEASED         | 9  |                                               | THE ENTITY TO ANOWER            | 0 (0.0070)                     |  |
| CLUB CANCELLED   | 0  | CLICK HERE FOR CUMULATIVE                     | TOTAL FAMILY UNIT MEMBERS 331   |                                |  |
| OTHER            | 59 | MEMBERSHIP DATA                               |                                 |                                |  |
| TOTAL            | 68 |                                               | FAMILY MEMBERS PAYING HAI       | LF DUES 170                    |  |